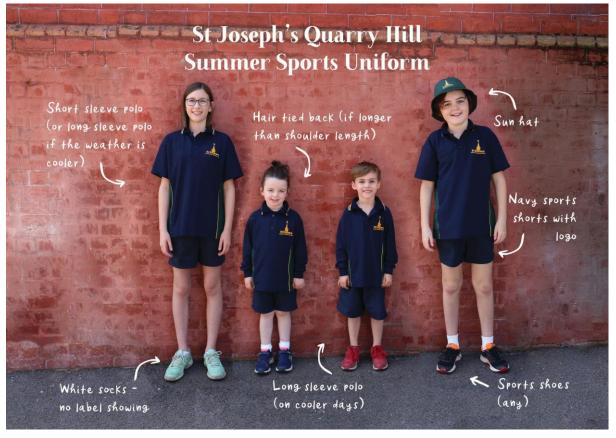

#### SUMMER SPORTS UNIFORM

Navy sports shorts with logo, short of long sleeve navy and green polo with school logo, school jumper with logo. Navy spray jacket with logo (optional). Plain white socks with sports shoes (any colour).