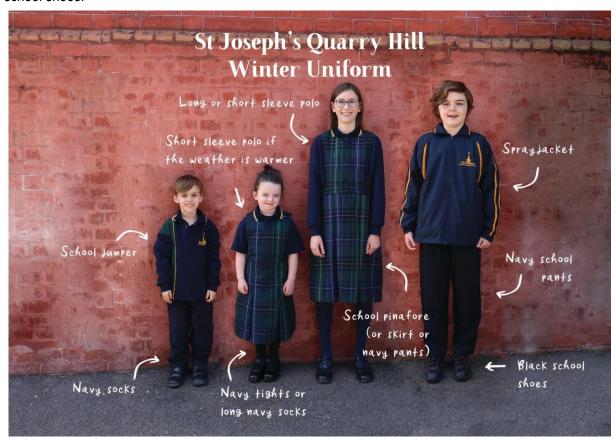

## WINTER UNIFORM

Tartan pleated pinafore or skirt or navy school pants, navy and green polo with school logo and school jumper with logo. Navy spray jacket with school logo (optional). Navy school socks or tights with black school shoes.