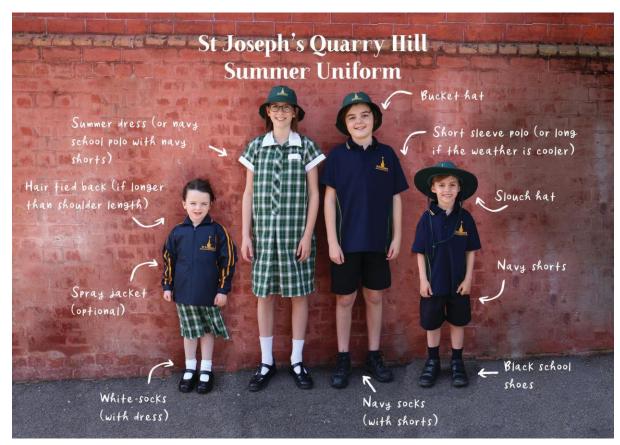

#### **SUMMER UNIFORM**

Checked dress or navy shorts and navy and green polo with school logo, school jumper with logo. Navy spray jacket with logo (optional). Plain white school socks are worn with the school dress and navy school socks with the shorts. Black school shoes.