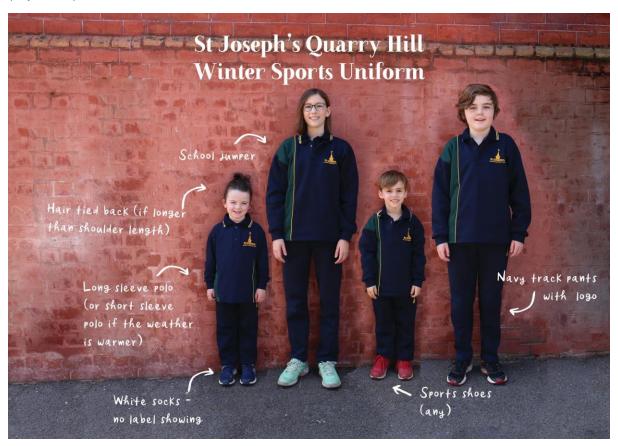

## WINTER SPORTS UNIFORM

Navy sports pants (fleece or microfibre) with logo, short of long sleeve navy and green polo with school logo, school jumper with logo. Navy spray jacket with logo (optional). Plain white socks with sports shoes (any colour).