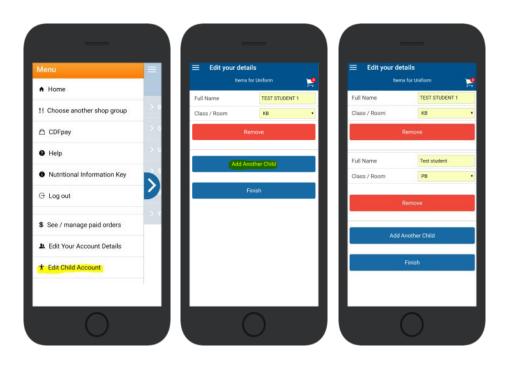

#### Adding / Removing Children to your CDFpay Account

- $\Rightarrow$  Tap the Menu Icon on your device.
- ⇒ Choose Edit Child Account.
- ⇒ You can change/remove your current child on this screen.
- ⇒ Or choose Add Another Child.
- ⇒ Choose Finish once all children are added.