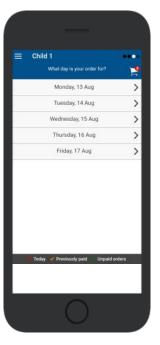

#### **Choose Shop and Order Date**

- ⇒ Select the **Child** you wish to place the order for.
- ⇒ Swiping left to right allows you to navigate between steps.
- ⇒ Choose the **SHOP** you would like to order from.
- ⇒ Choose the desired date you wish to place the order for.