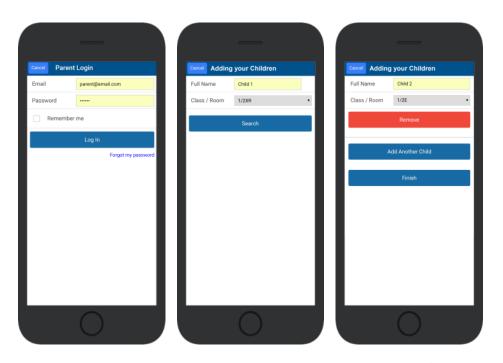

#### **Create your CDFpay Account**

- ⇒ Browse to https://sjquarryhill.cdfpay.org.au
- ⇒ Select New Parent Account.
- ⇒ Enter your full **Full Name**, **Email**, **Password** choose **Next**
- ⇒ Check your Email inbox for a **Email Verification** link.
- ⇒ Login with your new CDFpay account.

#### **Verify your Account & Add Children**

- ⇒ To add a child to your account, type **First and Last Name**.
- ⇒ Select **Class/Room** for your child.
- ⇒ Choose Add Another Student if required.
- ⇒ You are now ready to place orders using CDFpay.