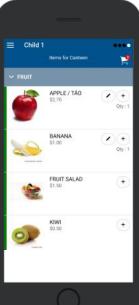

#### **Placing an Order & Checkout**

- ⇒ Choose a category to order from.
- ⇒ Then select the item/s you wish to order by pressing +
- ⇒ Your shopping cart will update with each item.
- ⇒ Choosing the Shopping Cart allows you to complete purchase.
- ⇒ Select **Summary & Checkout** to make payment.