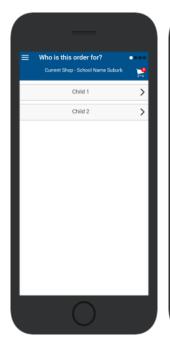

#### **Choose Shop and Order Date**

- ⇒ Select the **Child** you wish to place the order for.
- ⇒ Swiping left to right allows you to navigate between steps.
- ⇒ Choose the **SHOP** you would like to order from.
- ⇒ Choose the desired date you wish to place the order for.