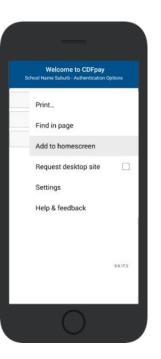

# Adding Icon to Android Phone

- ⇒ Browse to https://sjquarryhill.cdfpay.org.au in Chrome.
- ⇒ Or scan QR Code using your phone camera to browse to URL.
- ⇒ In Chrome tap the Menu option
- ⇒ Choose the **ADD TO HOMESCREEN** icon.
- ⇒ You can then place the icon on your desired screen.