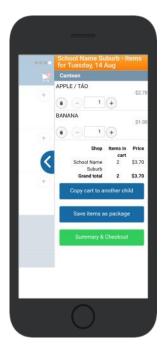

#### **Placing an Order & Checkout**

- ⇒ Choose a category to order from.
- ⇒ Then select the item/s you wish to order by pressing +
- ⇒ Your shopping cart will update with each item.
- ⇒ Choosing the Shopping Cart allows you to complete purchase.
- ⇒ Select **Summary & Checkout** to make payment.

#### **Copy Order to Another Child**

- ⇒ Choose **Copy Cart to Another Child** to duplicate the order.
- ⇒ Complete the options to duplicate the order and select **OK.**
- ⇒ A summary screen is now displayed with selected orders.
- ⇒ Here you can either **Cancel** the order or complete **Payment**.