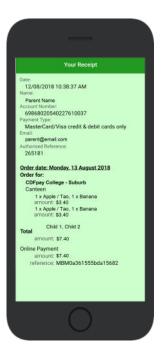

#### **Complete Payment (Single Payment Option)**

- ⇒ Choose payment method. MasterCard/Visa/Bank Transfer.
- ⇒ Enter your payment details and select **PAY**.
- ⇒ A receipt will be generated confirming purchase.
- ⇒ An email will also be sent to your specified email address.