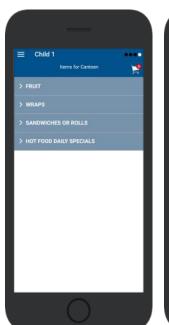

#### **Choose Shop and Order Date**

- ⇒ Select the **Child** you wish to place the order for.
- ⇒ Swiping left to right allows you to navigate between steps.
- ⇒ Choose the **SHOP** you would like to order from.
- ⇒ Choose the desired date you wish to place the order for.

#### **Placing an Order & Checkout**

- ⇒ Choose a category to order from.
- ⇒ Then select the item/s you wish to order by pressing +
- ⇒ Your shopping cart will update with each item.
- ⇒ Choosing the Shopping Cart allows you to complete purchase.
- ⇒ Select **Summary & Checkout** to make payment.