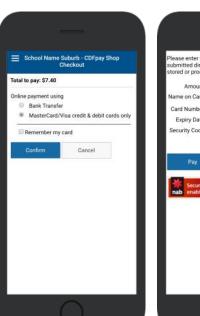

#### **Placing an Order & Checkout**

- ⇒ Choose a category to order from.
- ⇒ Then select the item/s you wish to order by pressing +
- ⇒ Your shopping cart will update with each item.
- ⇒ Choosing the Shopping Cart allows you to complete purchase.
- ⇒ Select **Summary & Checkout** to make payment.

#### **Complete Payment (Single Payment Option)**

- ⇒ Choose payment method. MasterCard/Visa/Bank Transfer.
- ⇒ Enter your payment details and select **PAY**.
- ⇒ A receipt will be generated confirming purchase.
- ⇒ An email will also be sent to your specified email address.