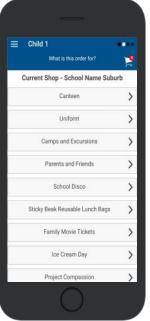

#### **Choose Shop and Order Date**

- ⇒ Select the **Child** you wish to place the order for.
- ⇒ Swiping left to right allows you to navigate between steps.
- ⇒ Choose the **SHOP** you would like to order from.
- ⇒ Choose the desired date you wish to place the order for.

#### **Placing an Order & Checkout**

- ⇒ Choose a category to order from.
- ⇒ Then select the item/s you wish to order by pressing +
- ⇒ Your shopping cart will update with each item.
- ⇒ Choosing the Shopping Cart allows you to complete purchase.
- ⇒ Select **Summary & Checkout** to make payment.