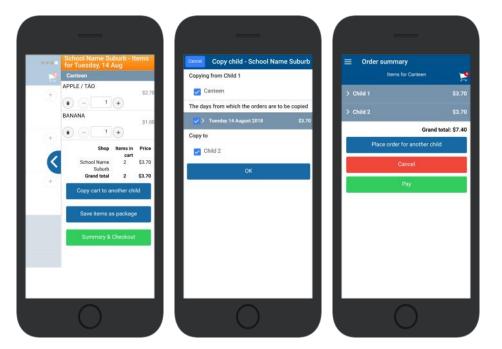

#### **Copy Order to Another Child**

- ⇒ Choose **Copy Cart to Another Child** to duplicate the order.
- ⇒ Complete the options to duplicate the order and select **OK.**
- ⇒ A summary screen is now displayed with selected orders.
- ⇒ Here you can either **Cancel** the order or complete **Payment**.

#### **Complete Payment (Single Payment Option)**

- ⇒ Choose payment method. MasterCard/Visa/Bank Transfer.
- ⇒ Enter your payment details and select **PAY**.
- ⇒ A receipt will be generated confirming purchase.
- ⇒ An email will also be sent to your specified email address.