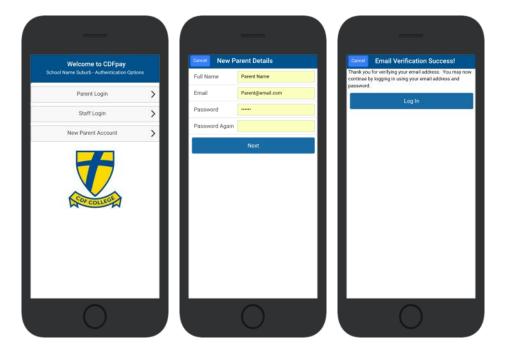

#### **Create your CDFpay Account**

- ⇒ Browse to https://sjquarryhill.cdfpay.org.au
- ⇒ Select New Parent Account.
- ⇒ Enter your full **Full Name**, **Email**, **Password** choose **Next**
- ⇒ Check your Email inbox for a **Email Verification** link.
- ⇒ Login with your new CDFpay account.