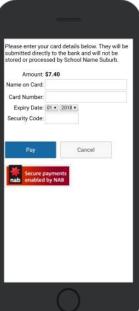

#### **Complete Payment (Single Payment Option)**

- ⇒ Choose payment method. MasterCard/Visa/Bank Transfer.
- ⇒ Enter your payment details and select **PAY**.
- ⇒ A receipt will be generated confirming purchase.
- ⇒ An email will also be sent to your specified email address.