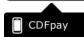

## Adding Icon to Apple iPhone

- ⇒ Browse to https://sjquarryhill.cdfpay.org.au in Safari.
- ⇒ Or scan QR Code using your phone camera to browse to URL.
- $\Rightarrow$  In Safari  $\bigcirc$  tap the **BOOKMARK ICON**.  $\boxed{1}$
- ⇒ Choose the **ADD TO HOMESCREEN** icon.
- ⇒ You can then place the icon on your desired screen.